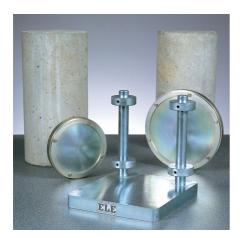

## **Cylinder Capping Frame Complete with** 100mm and 150mm Dia Capping Plates.

Code: 34-6031

Product Group: Sulphur Compound Method

Comprising of a vertical support, mounted on a steel base designed to accommodate both sizes of capping plates. Supplied complete with 100 mm and 150 mm capping plates.