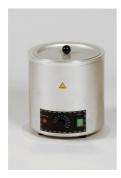

### **Alternatives**

Melting Pot 4 Litre Capacity. 50 to 300 Deg. C. Temperature Range.

Code: 34-6122/01

www.ele.com **= +1 (800) 323 1242** Page 1 of 1